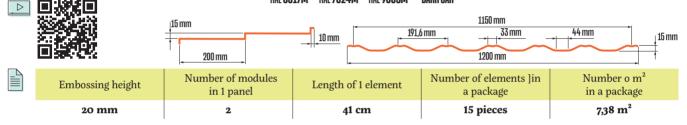

#### Modular panel sheet

The surroundings of your home are as important as the home itself. This is where you spend summer days and most often relax after work. Arbours, summerhouses and cottages deserve the best roof. GI panel sheet is characterized by lower embossing to avoid overwhelming the small garden architecture.

RAL 8017M RAL 7024M RAL 9005M DARK OAK

GARDEN by HORNVAL Modular panel sheet G1

c

by HOR

2

άĥ

 $\langle I \rangle$ 

 $\langle \rangle$ 