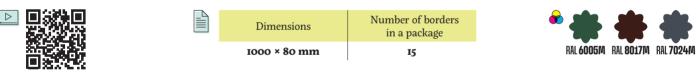

# 01

**O1** grass edging manufactured by Hornval are an excellent solution for the tasteful organization of your home or company surroundings.

Made from coated steel sheet, they are easy to install and remove and are durable and modern.

Made from coated steel sheet in three attractive colours

Ē

Dimensions

02A: 600 × 600 mm

RAL 6005M RAL 8017M RAL 7024M

www.hornval.eu

 $\triangleright$ 

Vegetable gardens