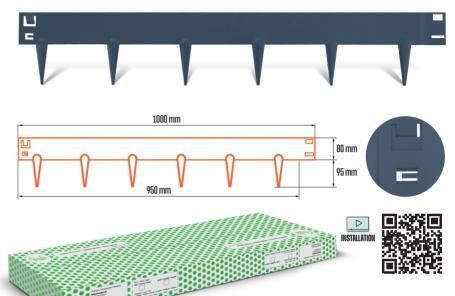

# 01

**O1** grass edging manufactured by Hornval are an excellent solution for the tasteful organization of your home or company surroundings.

Made from coated steel sheet, they are easy to install and remove and are durable and modern.

First of all, you can mark the limits of green areas yourself with ease.

All you need to do is to place the border in the intended place and drive it into the ground using a rubber hammer.