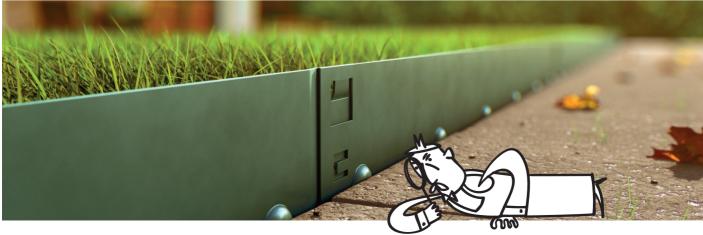

# 01

**O1** grass edging manufactured by Hornval are an excellent solution for the tasteful organization of your home or company surroundings.

Made from coated steel sheet, they are easy to install and remove and are durable and modern.

First of all, you can mark the limits of green areas yourself with ease.

All you need to do is to place the border in the intended place and drive it into the ground using a rubber hammer.