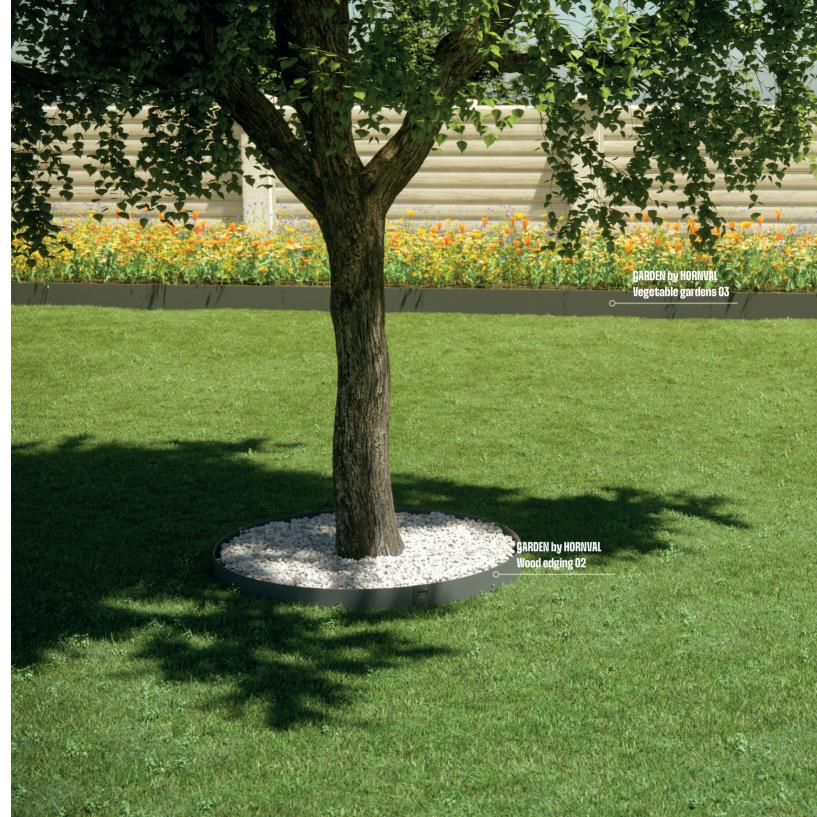

## 02

 $\triangleright$ 

**O2** wood edgings create a frame around a tree or a bush preventing the grass and weeds from growing. They are manufactured in two variants and dimensions: two elements with a diameter of 0.6 m (**02A**) and three elements with a diameter of 0.9 m (**02B**). They have an elegant and modern look and, moreover, they prevent the grass and weeds from growing.

Made from coated steel sheet in three attractive colours

Ē

Dimensions

02A: 600 × 600 mm

RAL 6005M RAL 8017M RAL 7024M

www.hornval.eu

 $\triangleright$ 

Vegetable gardens