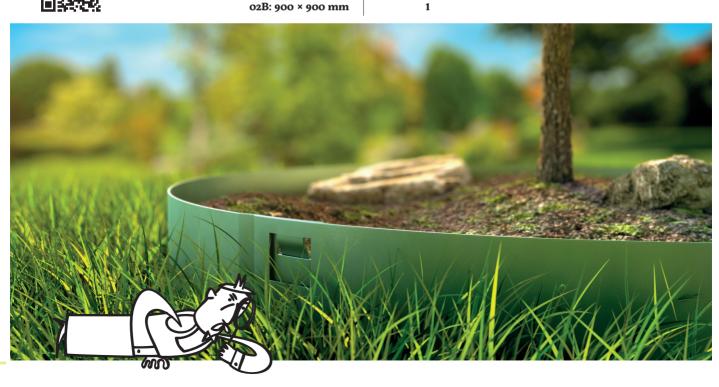

## 02

 $\triangleright$ 

**O2** wood edgings create a frame around a tree or a bush preventing the grass and weeds from growing. They are manufactured in two variants and dimensions: two elements with a diameter of 0.6 m (**02A**) and three elements with a diameter of 0.9 m (**02B**). They have an elegant and modern look and, moreover, they prevent the grass and weeds from growing.

Made from coated steel sheet in three attractive colours

Ē

Dimensions

02A: 600 × 600 mm

RAL 6005M RAL 8017M RAL 7024M

www.hornval.eu

 $\triangleright$ 

Vegetable gardens