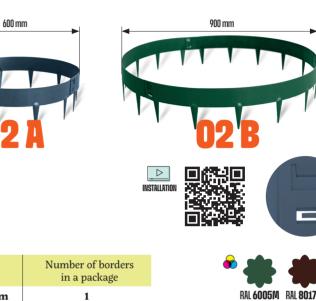

## 02

 $\triangleright$ 

**O2** wood edgings create a frame around a tree or a bush preventing the grass and weeds from growing. They are manufactured in two variants and dimensions: two elements with a diameter of 0.6 m (**02A**) and three elements with a diameter of 0.9 m (**02B**). They have an elegant and modern look and, moreover, they prevent the grass and weeds from growing.

Made from coated steel sheet in three attractive colours

Ē

Dimensions

02A: 600 × 600 mm

RAL 6005M RAL 8017M RAL 7024M

www.hornval.eu

 $\triangleright$ 

Vegetable gardens