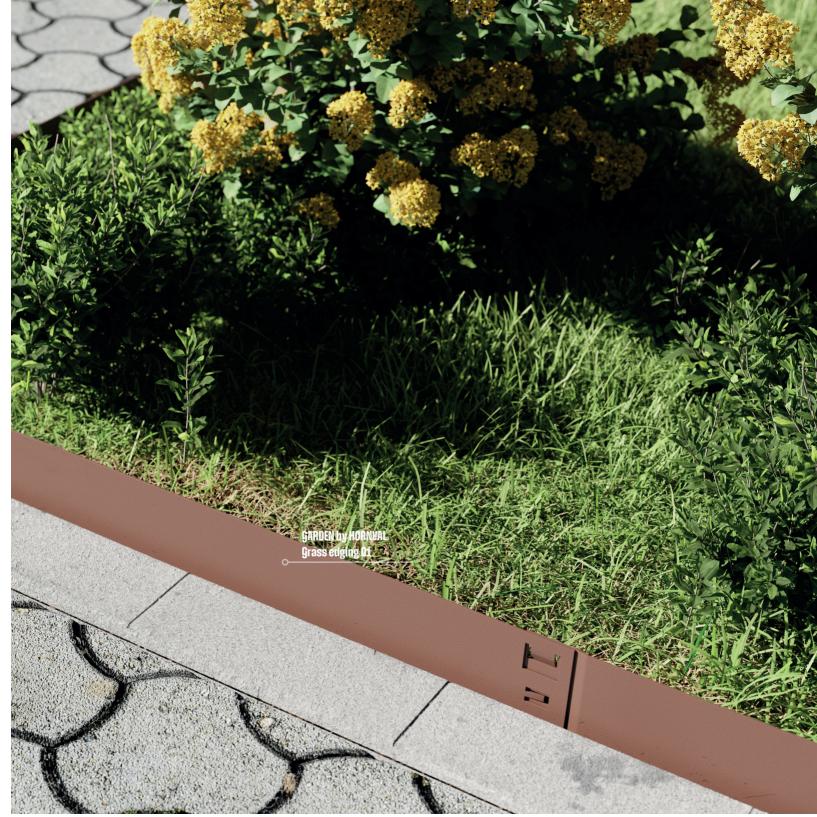

## Grass edging

# 01

**O1** grass edging manufactured by Hornval are an excellent solution for the tasteful organization of your home or company surroundings.

Made from coated steel sheet, they are easy to install and remove and are durable and modern.

First of all, you can mark the limits of green areas yourself with ease.

All you need to do is to place the border in the intended place and drive it into the ground using a rubber hammer.